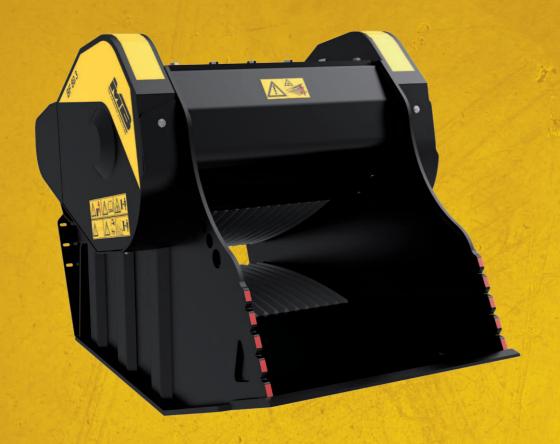

# "Light and reliable"

Suitable for excavators that exceed 18.5 tons of weight, the crusher bucket BF 80.3 is compact, versatile and suitable for the operations of crushing and recycling of inert material or resulting from demolition (road works - excavations - pipes - pipelines).

In spite of its size and lower weight compared to larger models, it reaches productivity of  $34 \, \text{m}^3$  per hour.