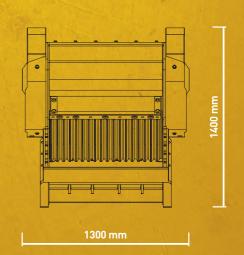

## **SPECIFICATIONS**

| RECOMMENDED<br>EXCAVATOR | LOAD CAPACITY | OPENING DIMENSIONS | OUTPUT SETTING   | DIMENSIONS            |
|--------------------------|---------------|--------------------|------------------|-----------------------|
| ≥ 18,5 Ton               | 0,75 m³       | L 840 H 510 mm     | ≥ 15 mm ≤ 135 mm | 2100 x 1300 H 1400 mm |
|                          |               |                    |                  |                       |
|                          |               |                    |                  |                       |
| OIL FLOW                 | PRESSURE      | COUNTER PRESSURE   | WEIGHT           | MAXIMUM PRODUCTION    |
| 160 l                    | 215 bar       | 10 bar             | 3 Ton            | 34 m³/h               |