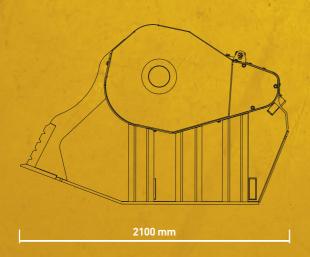

## **SPECIFICATIONS**

| RECOMMENDED<br>EXCAVATOR | LOAD CAPACITY | OPENING DIMENSIONS | OUTPUT SETTING   | DIMENSIONS            |
|--------------------------|---------------|--------------------|------------------|-----------------------|
| ≥ 18,5 Ton               | 0,75 m³       | L 840 H 510 mm     | ≥ 15 mm ≤ 135 mm | 2100 x 1300 H 1400 mm |
|                          |               |                    |                  |                       |
|                          |               |                    |                  |                       |
| OIL FLOW                 | PRESSURE      | COUNTER PRESSURE   | WEIGHT           | MAXIMUM PRODUCTION    |
| 160 l                    | 215 bar       | 10 bar             | 3 Ton            | 34 m³/h               |